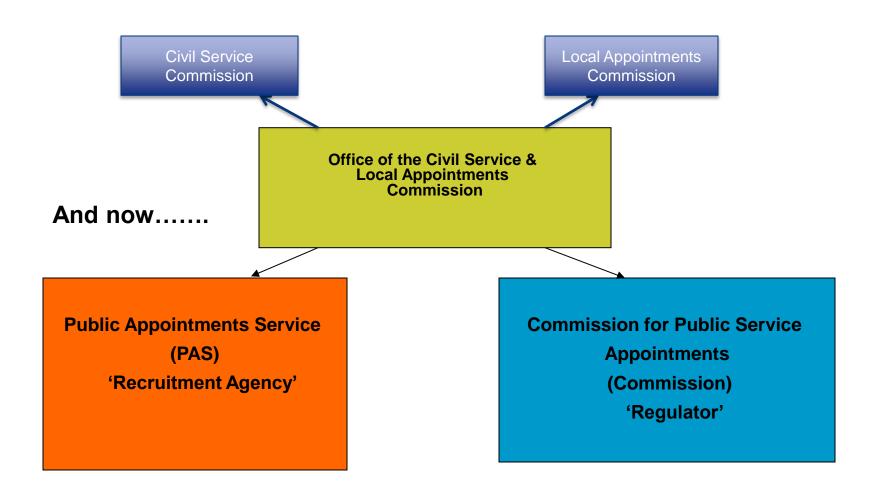

### History of the Public Appointments Service

#### New Legislation October 2004

- CPSA set and uphold standards / award recruitment licenses
- Clients to 'own' recruitment process
- Public Appointments Service Central Agency to provide service and develop as a centre of recruitment / selection expertise
- Greater flexibility in approach

#### Commission for Public Service Appointments

- Our regulatory body sets out codes of practice under which we operate
- Principles are
  - Probity
  - Appointments made on merit
  - An appointment process in line with best practice
  - ❖ A fair appointment process applied with consistency
  - ❖ Appointments made in an open, accountable and transparent manner
- Set out the appeals process for candidates (Section 7 and Section 8) and can be appealed directly if there is a suspected serious breach
- Carry out audits on individual competitions and thematic audits