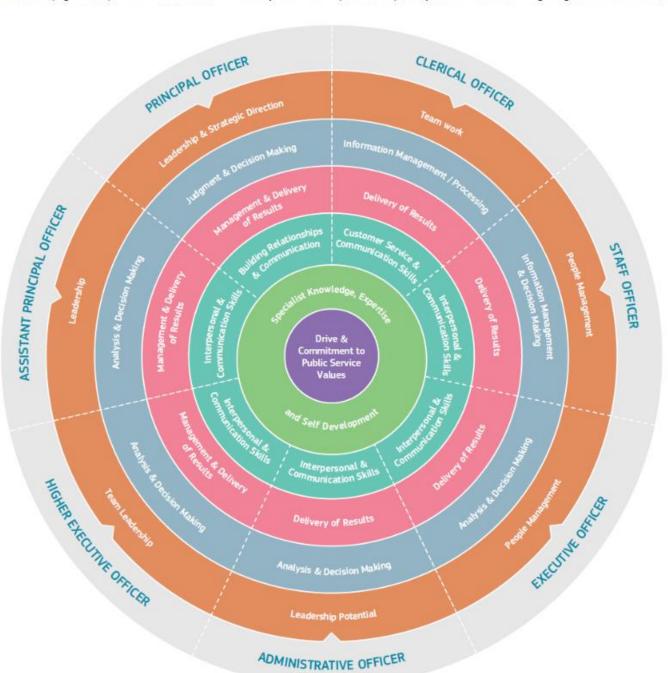

### Competencies

- ❖All the PAS competency models were reviewed
- ❖Benchmarking took place against other competency models HSE, LA, Standard, Central Bank & Public Service Reform Report
- ❖3 Broad Job Categories were identified

Level 1 – Clerical Officer

Level 2 – Staff Officer, EO & HEO (AO)

Level 3 – (AO) AP, PO & Assistant Secretary

❖Started with Principal Officer

This is a new page which presents information on the recently revised and updated competency frameworks for the range of grades & levels within the Civil Service.

#### **Indicators**

- The majority of the behavioural indicators came from the Job Analysis;
- ❖Some additional indicators were included:
  - Customer/Citizen to be at the heart of Services.
  - Commitment to the Public Service standards
  - ❖Resilience emphasised
  - Ensuring efficiencies / controls emphasised
  - ❖Delivery of results / high levels of performance emphasised
  - ❖Working in new ways innovate service delivery
  - Encourage open and constructive discussions
  - ❖Increased "multi-tasking" managing large workloads

### Specialist knowledge, Expertise & Skills

- ❖Added as a potentially useful element for the PMDS discussion
- Includes indicators on:
  - ❖Understanding your role, objectives and targets
  - ❖Being able to carry out tasks to a high standard and
  - ❖Being seen as having expertise / knowledge in your area
  - Understanding the context in which you work
  - ❖Focus on Self Development