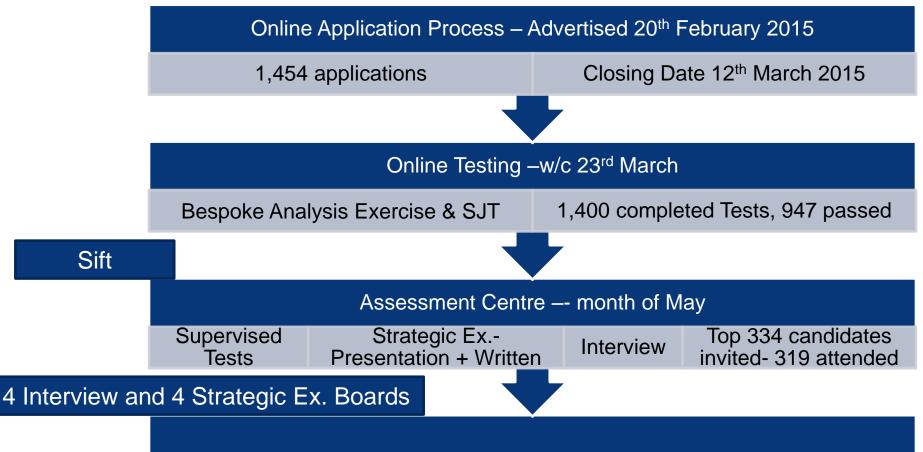

# Trainee Police Officer Recruitment and Selection Process – the context

- ❖No Police Officer recruitment had been conducted for 7 years great media, public and candidate interest
- ❖The re-launch of Police Officer recruitment was announced by the Minister over 20 times!
- ❖Requirement for an initial batch of "300" police officer trainees for appointment in 2014 and subsequent appointments in 2015 and 2016
- ❖Go ahead for the competition was received in the fourth quarter of 2013 and the first batch of successful candidates was forwarded to the client in early June 2014 for them to conduct medicals, fitness test and police vetting
- ❖ First item on the radio and TV news
- Approximately 25,000 applications received

# Trainee Police Officer Recruitment and Selection Process - the context

- ❖Such large scale online recruitment in Ireland is rare and there was little research to inform the process
- ❖ Testing in the public sector presents its own challenges that would not be an issue in the private sector or in the UK.
- ❖ Very high profile campaign with great reputational risk
- ❖Informed by Public Appointments Service's previous experience of online testing
  - Nature of Candidate queries
  - Technical problems previously encountered
  - Patterns of test taking by candidates
- ❖Informed by ITC guidelines
- ❖Preparation courses

#### Methodology

5 stage selection process as follows:

Stage 1 – Unsupervised Online tests – verbal and abstract reasoning and bespoke assessment questionnaire

Stage 2 – Unsupervised Online tests – verbal and abstract reasoning (higher level than stage 1)

Stage 3 – Assessment Centre including supervised verification tests, video based written exercise and situational judgment exercise

Stage 4 – Competency Based Interview

Stage 5 – Reference checks, Security clearance, medical and fitness test (This stage carried out by the Gardaí)

#### Methodology

- ❖Approximately 25,000 applied.
- Candidates scheduled to take questionnaire and tests in batches
- ❖17,048 completed the questionnaire and the tests and 12,602 passed
- ❖Candidates scored and ranked at stage 1 an initial group of 5004 candidates called to stage 2 and subsequent groups called in August 2015
- ❖Banding system used throughout the process
- ❖Stage 2 comprised more difficult versions of stage 1 tests and were supplied by a different test publisher
- ❖To date all candidates who passed stages 1, 2 and 3 have been called to interview

#### Methodology

- ❖ Candidates were then called to an Assessment Centre (AC) where they sat the verbal and inductive reasoning tests again as well as video-based written exercise and Job Simulation Exercise.
- ❖All candidates who passed stages 1, 2 and 3 have now all gone for interview −1035 successful candidates − however quite a large percentage did not meet the standard at the fitness test, or medical and also Garda clearance.