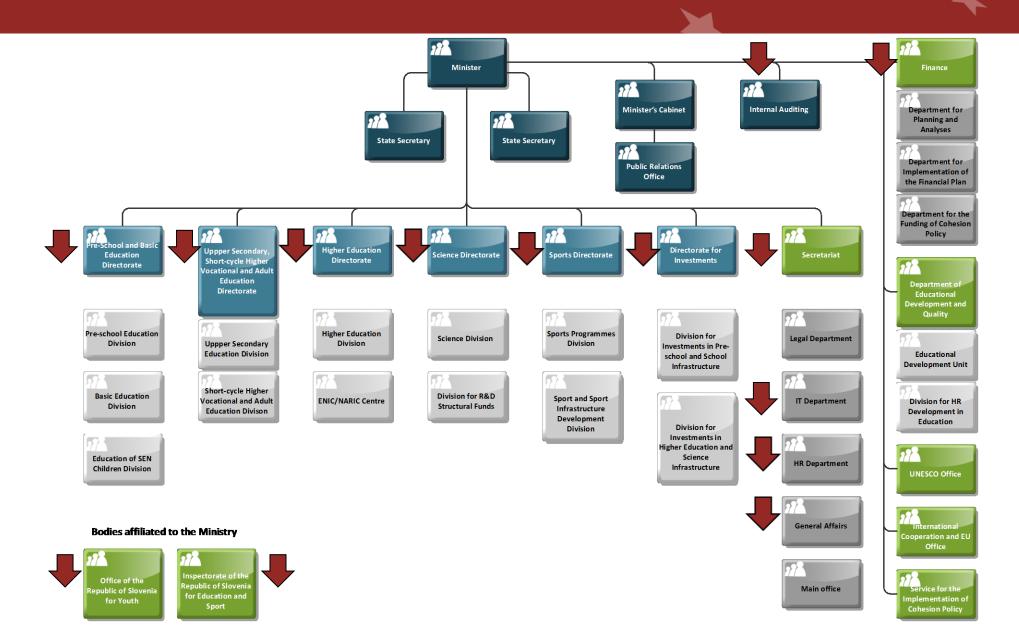

# **About the Ministry**

 The Ministry of Education, Science and Sport (MESS) performs tasks in the areas of pre-school, primary, secondary, higher vocational education, higher education, adult education, science, research, sport and youth.

# **Organizational Chart**

- Members of CAF Self-assessment Project Group were appointed
- Hybrid criterion to identify CAF project group members was used

Knowledge and experiences of employees according to all CAF criteria