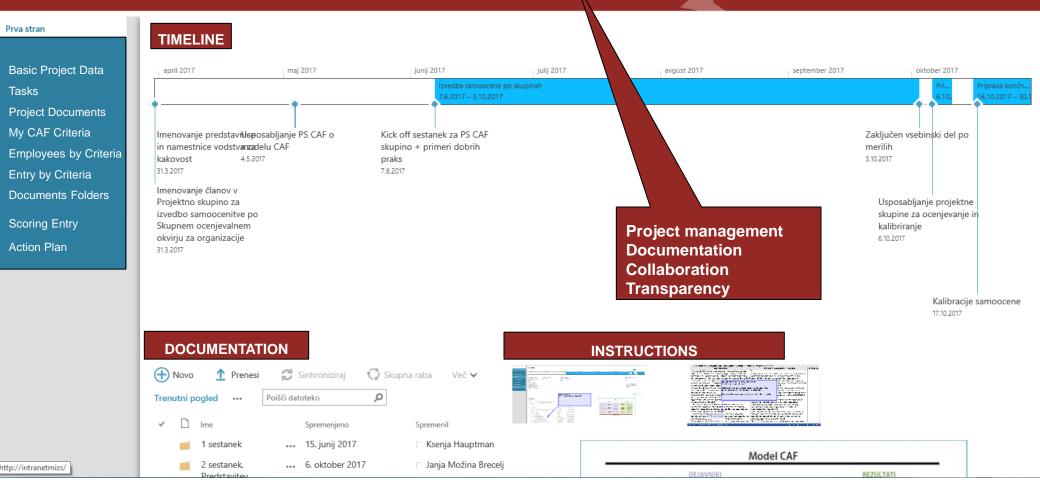

# Informatisation of CAF Project – CAF Project Site

- Microsoft SharePoint 2016 (document management and collaboration tool)
- Building intranet sites without coding using just out of the box features

Resource

- Gathering information from all members at one point
- Input through the intranet web page

Resource

User friendly access granted only to project members

| april 201                                                                      | 7                                                                                                                            | maj 2017                                      |
|--------------------------------------------------------------------------------|------------------------------------------------------------------------------------------------------------------------------|-----------------------------------------------|
|                                                                                |                                                                                                                              | •                                             |
| in names<br>kakovost<br>313.2017<br>Imenova<br>Projektno<br>izvedbo<br>Skupnem | nje predstavnice<br>trnice vodstva za<br>nje članov v<br>o skupino za<br>samoocenitve po<br>n ocenjevalnem<br>a organizacije | Usposabljanje PS CA<br>modelu CAF<br>4.5.2017 |
|                                                                                |                                                                                                                              |                                               |
| DOKU                                                                           |                                                                                                                              |                                               |
| (+) Nove                                                                       | Prenesi                                                                                                                      | Sinhroniziraj                                 |
|                                                                                | Prenesi                                                                                                                      | Sinhroniziraj           Poišči datoteko       |
| Nove Trenutni                                                                  | pogled                                                                                                                       |                                               |

| god    | ovina različic     |    |           |            |          |          |
|--------|--------------------|----|-----------|------------|----------|----------|
| zbriši | vse različice      |    |           |            |          |          |
| št.∔   | Spremenjeno        |    | Spremenil |            | Velikost | Pripombe |
| 17.0   | 19.10.2017 12:46   |    | Proje     | ct Member  | 96,7 KB  |          |
| 16.0   | 18.10.2017 11:50   |    | Proje     | ect Member | 79,9 KB  |          |
| 15.0   | 18.10.2017 11:06   |    | Proje     | ect Member | 79,7 KB  |          |
| 14.0   | 18.10.2017 10:55   |    | Proje     | ect Member | 79,8 KB  |          |
| 13.0   | 17.10.2017 15:17   |    | Proje     | ect Member | 79,9 KB  |          |
| 12.0   | 17.10.2017 11:03   |    | Proje     | ect Member | 95,3 KB  |          |
| 11.0   | 17.10.2017 10:16   |    | Proje     | ect Member | 95,5 KB  |          |
| 10.0   | 13.10.2017 14:59   |    | Proje     | ect Member | 94,5 KB  |          |
| 9.0    | 13.10.2017 14:18   |    | Proje     | ect Member | 94,3 KB  |          |
| 8.0    | 13.10.2017 13:55   |    | Proje     | ct Member  | 93,5 KB  |          |
| 7.0    | 13.10.2017 13:22   |    | Proje     | ect Member | 93,4 KB  |          |
| 6.0    | 13.10.2017 13:18   |    | Proje     | ect Member | 93 KB    |          |
| 5.0    | 13.10.2017 10:44   |    | Proje     | ect Member | 77,1 KB  |          |
| 4.0    | 12.10.2017 10:57   |    | 🗆 / Proje | ect Member | 77,3 KB  |          |
| 3.0    | 12.10.2017 10:36   |    | Proje     | ect Member | 77 KB    |          |
| 2.0    | 11.10.2017 13:07   |    | Proje     | ect Member | 74,6 KB  |          |
| 1.0    | 11.10.2017 13:05   |    | Proje     | ect Member | 74,6 KB  |          |
|        | Prikaži v galeriji | Da |           |            |          |          |
|        |                    |    |           |            |          |          |