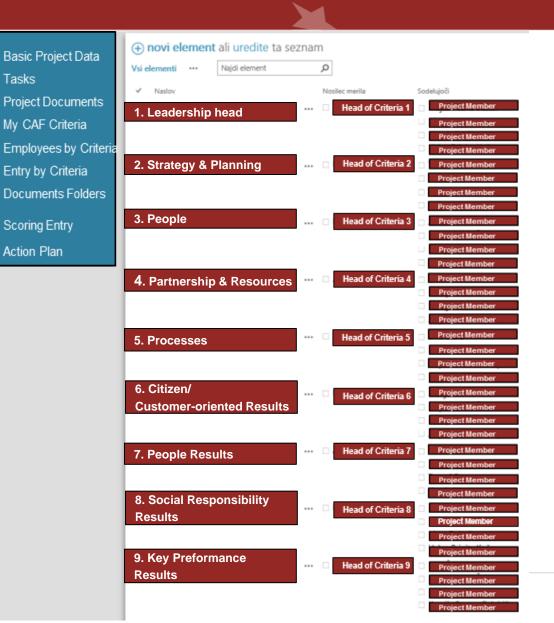

# **Organizational Chart**

- Members of CAF Self-assessment Project Group were appointed
- Hybrid criterion to identify CAF project group members was used

Knowledge and experiences of employees according to all CAF criteria

(fourth pillar, rank 14, score 6,5)

Bodies under the responsibility

✓ Higher Education and Training

(fifth pillar, rank 24, score 5,4)

- Members of CAF Self-assessment Project Group were appointed
- Hybrid criterion to identify CAF project group members was used

Knowledge and experiences of employees according to all CAF criteria

Covering all major areas of MESS-fields of resonsibility

We spoke to every potential member of the project group beforehand, explained CAF and their role in the project

Covering all major areas of MESS-fields of resonsibility

We spoke to every potential member of the project group beforehand, explained CAF and their role in the project

 Additionally both heads of bodies under the responsibility of the ministry requested to participate in the project group