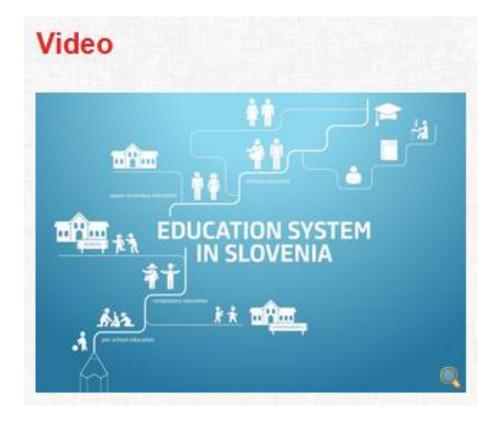

# **About the Ministry**

 The Ministry of Education, Science and Sport (MESS) performs tasks in the areas of pre-school, primary, secondary, higher vocational education, higher education, adult education, science, research, sport and youth.