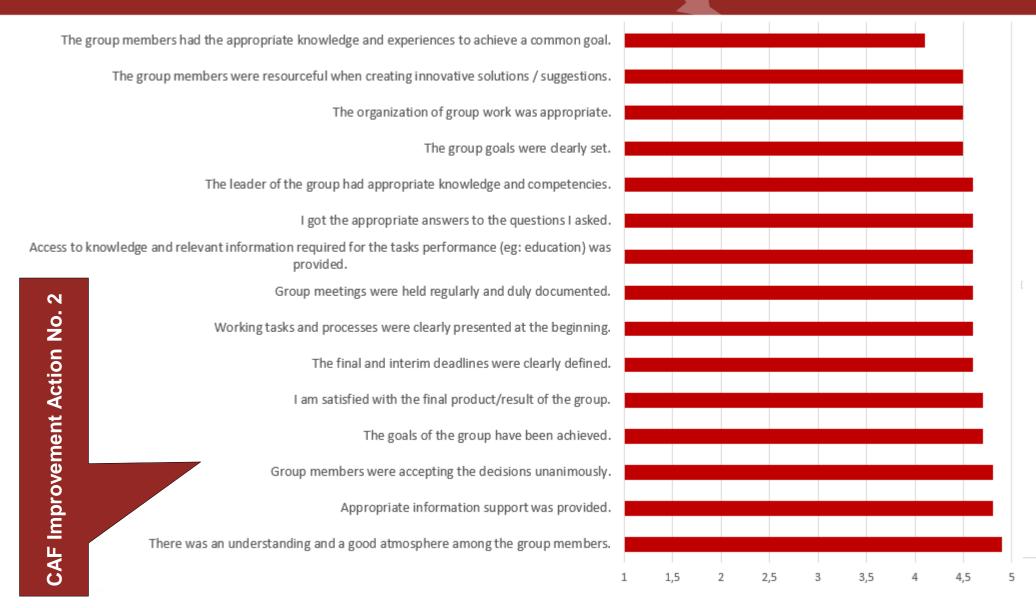

articipation of young people in the management of public affairs and the creation of youth policies.



# Appointing a Co-worker of the Year 2017

- The minister sent out a call-up to all employees to identify an employee for diligent volunteer work.
- Owner of the CAF improvement action No. 16 regarding humanitarian actions was awarded the title.





# Some Achievements/Outcomes by Now

- Preparing of the scheme of MESS' relevant stakeholders
- Preparing MESS' Personal Identification Card
- Improving employees' knowledge, skills and abilities
- Implementing humanitarian activities among MESS' employees
- Preparing the vision, challenges, mission and values of MESS
- Appointing a co-worker of the year 2017
- Other



# CAF Working Group Members Assesemet of the Work in the Working Group



# **Lessons Learned & Key Recommendations**

# What worked well?

- Using a hybrid criterion to identify CAF project group members – exchanging members' experiences and incorporating them into a self-evaluation report
- Setting up CAF full informatisation support - Creating CAF Project Site (SharePoint 2016)
- Substituting the lack of experiences and knowledge of project group members with regular short educational events
- Conducting a satisfaction survey on CAF project group members after finalizing the project

# What could be improved?

- Timing First workshop for CAF project group members took place before summer holidays, which prolonged the work of the project group, because the majority of the work started out in September
- Communication plan should include more activities for i