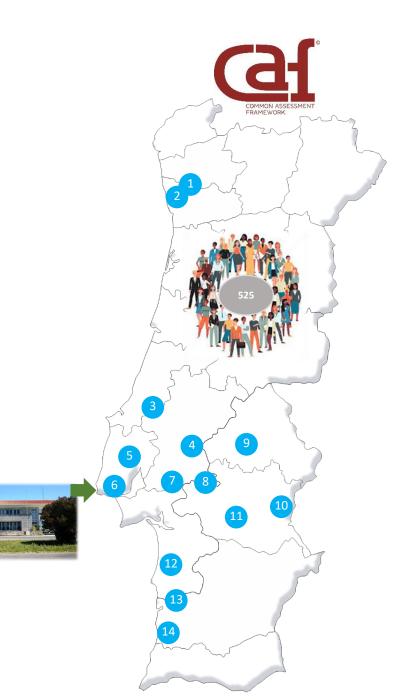

(Background of the case)

- At the moment we have 525 employees, distributed around the country.
- Due to this deconcentration the network of information and communication is very complex process.
- «Many stories» arising from various merger processes over the years and «particular cultures» in their different poles and deconcentrated units.
- The increasingly greater load of information available, enhances the dispersion and strategic, tactical and operational misalignment of organizations.
- the self-assessment highlighted the importance of moving towards a redesign and transformation of internal and external communication.