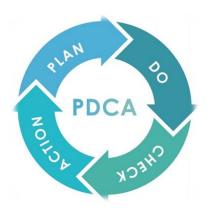

- Leaders and workers involved,
- Use the PDCA cycle in the process,
- Use monitoring tools to adjust the strategy and facilitate the decision,
- Prepare the monitoring tools to respond to the next self-assessment,
- Flexibility in action,
- Have a strategy to communicate the process.