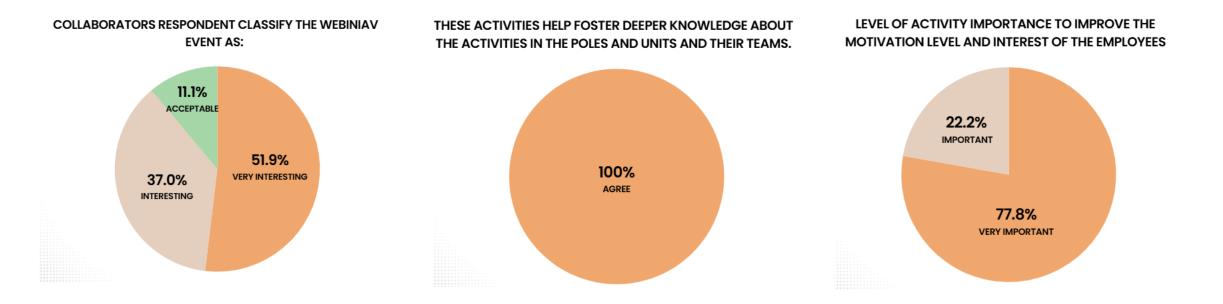

- \* 1.srt axe program:
  - Monitorization

The monitoring of the internal seminars resulting from the Plan were assessed through **questionnaire of** events:

- \* 1.srt axe program:
  - Monitorization

• The monitoring of the teambuilding and creative activities resulting from the Plan were assessed through **questionnaire of events**:

### THESE ACTIVITIES HAVE THE POTENTIAL TO AGREGATE AND REINFORCE THE INSTITUTION'S ORGANIZATIONAL CULTURE

- because:
  - ✓ Improve knowledge of activity of each center as well as their colleagues,
  - ✓ understand INIAV mission and assignments,
  - ✓ enables the dissemination of inter-knowledge,
  - ✓ understand the role each one have in the institution (create share values for a good corporate culture),