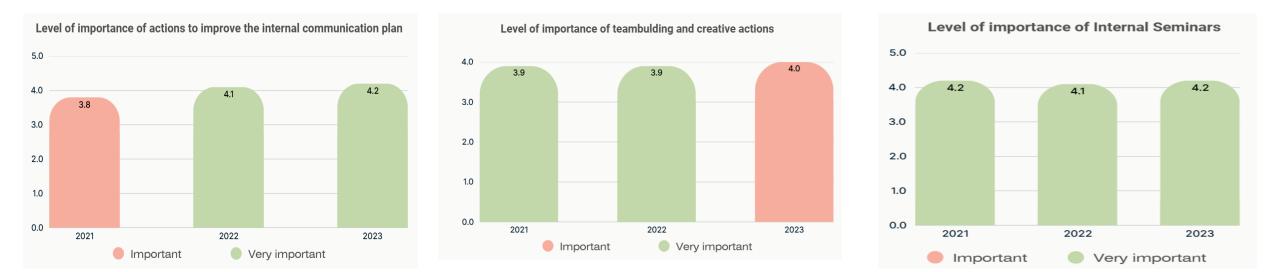

- \* 1.srt axe program:
  - Monitorization

The monitoring of the internal seminars resulting from the Plan were assessed through **questionnaire of** events:

- \* 1.srt axe program:
  - Monitorization

• The monitoring of the teambuilding and creative activities resulting from the Plan were assessed through **questionnaire of events**:

- \* 1.srt axe program:
  - Monitorization

• The monitoring of the teambuilding and creative activities resulting from the Plan were assessed through questionnaire of events:

#### ✤ 1.srt axe program:

The monitoring of the activities resulting from the Plan were assessed through **annual satisfaction questionnaire**:

For self-assessment and improvement actions to have an impact on the organization, it is necessary to have: