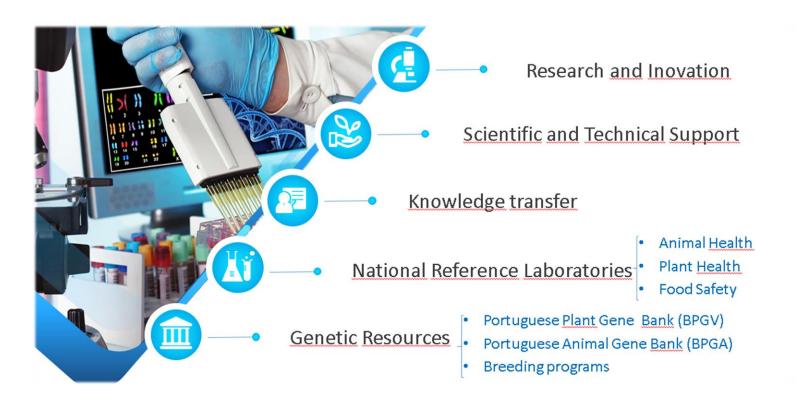

INIAV is a Research Institute, with State Laboratory status, which, within the scope of its mission and attributions, develops activities in the areas of animal and plant production, environment and natural resources, forestry, agroindustry's, genetic resources, food safety, plant and animal health, in line with public policies defined for the respective sectors.