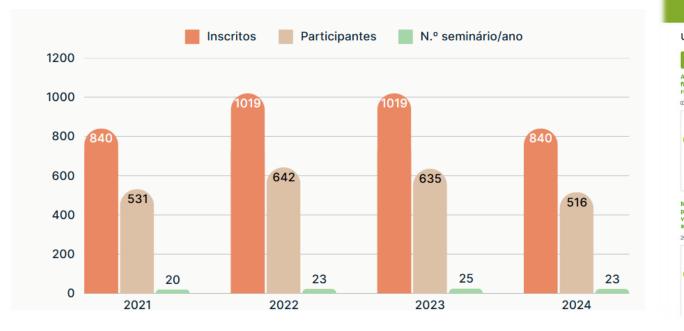

#### • WebINIAV internal seminars

An area for internal communication was created on the intranet that brings together all activities related to the implementation of the Internal Communication Plan. In this area, all videos resulting from internal seminars are available for consultation.

| LTIMOS VIDEOS                                                                                                                                                                                                                                                                                                                                                                                                                                                                                                                                                                                                                                                                                                                                                                                                                                                                                                                                                                                                                                                                                                                                                                                                                                                                                                                                                                                                                                                                                                                                                                                                                                                                                                                                                                                                                                                                                                                                                                                                                                                                                                                                                                                                                                                                        | SEMINÁRIOS INTERNOS                                                          |              | CALENDÁRIO DE<br>WEBINARES                                                                    |                |          |          |          |               |  |
|--------------------------------------------------------------------------------------------------------------------------------------------------------------------------------------------------------------------------------------------------------------------------------------------------------------------------------------------------------------------------------------------------------------------------------------------------------------------------------------------------------------------------------------------------------------------------------------------------------------------------------------------------------------------------------------------------------------------------------------------------------------------------------------------------------------------------------------------------------------------------------------------------------------------------------------------------------------------------------------------------------------------------------------------------------------------------------------------------------------------------------------------------------------------------------------------------------------------------------------------------------------------------------------------------------------------------------------------------------------------------------------------------------------------------------------------------------------------------------------------------------------------------------------------------------------------------------------------------------------------------------------------------------------------------------------------------------------------------------------------------------------------------------------------------------------------------------------------------------------------------------------------------------------------------------------------------------------------------------------------------------------------------------------------------------------------------------------------------------------------------------------------------------------------------------------------------------------------------------------------------------------------------------------|------------------------------------------------------------------------------|--------------|-----------------------------------------------------------------------------------------------|----------------|----------|----------|----------|---------------|--|
| Vertodos                                                                                                                                                                                                                                                                                                                                                                                                                                                                                                                                                                                                                                                                                                                                                                                                                                                                                                                                                                                                                                                                                                                                                                                                                                                                                                                                                                                                                                                                                                                                                                                                                                                                                                                                                                                                                                                                                                                                                                                                                                                                                                                                                                                                                                                                             | Nota: Quem não tiver conta criada no Office 365, poderá visualizar os vídeos |              | OUTUBRO 2024                                                                                  |                |          |          |          |               |  |
| tudes e práticas dos proprietários<br>restais. Um estudo socioeconómico na<br>gião Oeste<br>10-2024 Gravação da Reunião                                                                                                                                                                                                                                                                                                                                                                                                                                                                                                                                                                                                                                                                                                                                                                                                                                                                                                                                                                                                                                                                                                                                                                                                                                                                                                                                                                                                                                                                                                                                                                                                                                                                                                                                                                                                                                                                                                                                                                                                                                                                                                                                                              | com as seguintes credenciais:<br>Utilizador: webiniav@iniav.pt               | 2*           | 3ª<br>1                                                                                       | 4ª<br>2        | 5°<br>3  | 6ª<br>4  | Sb<br>5  | <b>D</b><br>6 |  |
| Duality of any good of Arectination Duality of the Ar                                                                                                                                                                                                                                                                                                                                                                                                                        | Password: colaborador@2021                                                   | 7            | 8<br>15                                                                                       | 9<br><u>16</u> | 10<br>17 | 11<br>18 | 12<br>19 | 13<br>20      |  |
|                                                                                                                                                                                                                                                                                                                                                                                                                                                                                                                                                                                                                                                                                                                                                                                                                                                                                                                                                                                                                                                                                                                                                                                                                                                                                                                                                                                                                                                                                                                                                                                                                                                                                                                                                                                                                                                                                                                                                                                                                                                                                                                                                                                                                                                                                      | webiniav                                                                     | 21           | 22<br>29                                                                                      | 23<br>30       | 24<br>31 | 25       | 26       | 27            |  |
|                                                                                                                                                                                                                                                                                                                                                                                                                                                                                                                                                                                                                                                                                                                                                                                                                                                                                                                                                                                                                                                                                                                                                                                                                                                                                                                                                                                                                                                                                                                                                                                                                                                                                                                                                                                                                                                                                                                                                                                                                                                                                                                                                                                                                                                                                      | 4 as<br>15 <sub>horas</sub> ciclos de webinares internos                     | Pró          | Próximos eventos                                                                              |                |          |          |          |               |  |
| tabolómica na interação planta /<br>rasita: a importância da análise de<br>áteis na fitossanidade dos sistemas<br>rários e florestais<br>9-2024 Gravação da Reunião                                                                                                                                                                                                                                                                                                                                                                                                                                                                                                                                                                                                                                                                                                                                                                                                                                                                                                                                                                                                                                                                                                                                                                                                                                                                                                                                                                                                                                                                                                                                                                                                                                                                                                                                                                                                                                                                                                                                                                                                                                                                                                                  | Queremos<br>dar-nos a conhecer,<br>quem somos,                               | © 15<br>© Va | ■16 Out. 2024<br>© 15:00 -<br>⊮ Valores de Referência para<br>interpretação da Análise Foliar |                |          |          |          |               |  |
| Dia 25 de sectembre, 15 horas<br>Dia 25 de sectembre, 16 horas<br>Dia 26 de sectembre de la constructional<br>Dia 26 de sectembr | o que fazemos<br>e os resultados<br>do que fazemos!                          |              |                                                                                               |                |          |          |          |               |  |
| Argent S. Fara                                                                                                                                                                                                                                                                                                                                                                                                                                                                                                                                                                                                                                                                                                                                                                                                                                                                                                                                                                                                                                                                                                                                                                                                                                                                                                                                                                                                                                                                                                                                                                                                                                                                                                                                                                                                                                                                                                                                                                                                                                                                                                                                                                                                                                                                       |                                                                              |              |                                                                                               |                |          |          |          |               |  |