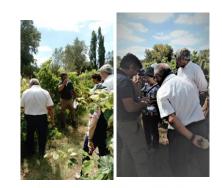

• Teambuilding events

Portos 2021

Floração de diferentes variedades de macieiras e pereiras e observação dos insetos polinizadores ALCOBAÇA, 4 DE MAIO

Coleção CAmpelográfica Nacional VISITA AO POLO DE INOVAÇÃO DE DOIS PORTOS 30 de Agosto