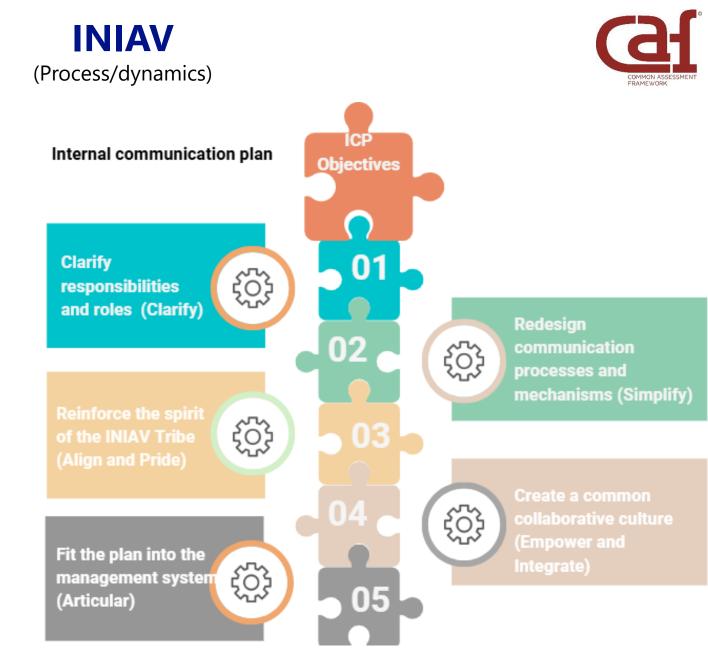

As part of its development strategy, it was decided to invest effort improving internal communication:

- beginning with the elaboration and implementation of an Internal Communication Plan.
- involve and commit the internal stakeholders in the elaboration and implementation of the communication plan.

As a structural element

communication planning tools Create Responsibility and flow maps

The Internal Communication Plan defines priorities and structures its intervention into 2 major axes of an integrated process organizational development:

- \* **1.srt axe program** Development of the cultural organization:
  - INIAV DAY (it is expected to advance in 2025),
  - Teambuilding events (harvesting grapes, apples and figs in different poles to get to know the pole activities and colleagues,
  - WebINIAV internal seminars, to know colleagues, technical and investigation activities and projects in each unit,
  - Artistic creation contests, to promote teambuilder activities and interaction between teams,
  - INIAV Academy of development and innovation, to develop communication leader skills. (it is expected to advance in 2025).
- \* 2.nd axe program Increment and participate, improvement of communication flows: (began in 2025)
  - Reflection and analysis of communication blocks and difficulties,
  - Work around of the flow questionnaire,
  - Improve "Document Management".